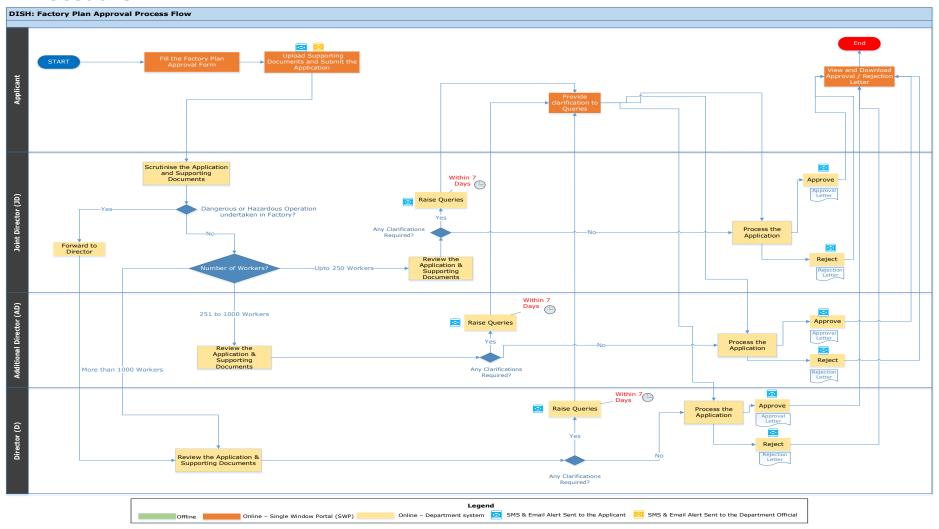

# Factory Plan Approval under the Factories Act, 1948 from Directorate of Industrial Safety and Health (DISH), Tamil Nadu

Procedure, List of Supporting Documents and Fees

## **Table of Contents**

| 1 Procedure                         | 3   |
|-------------------------------------|-----|
| 2 Checklist of Supporting Documents | 4   |
| 3 Fees                              | . 5 |

#### 1 Procedure



# 2 Checklist of Supporting Documents

| S. No. | Document                                                                                                                                                |
|--------|---------------------------------------------------------------------------------------------------------------------------------------------------------|
| 1.     | Blue prints of Topo Plan, Site plan (1:400 Scale), Detailed plan (1:100 Scale) of buildings along with the machinery installation details in triplicate |
| 2.     | Process Flow Chart                                                                                                                                      |
| 3.     | Copy of supporting document for occupation of premises (Sale deed / Lease deed / Rental