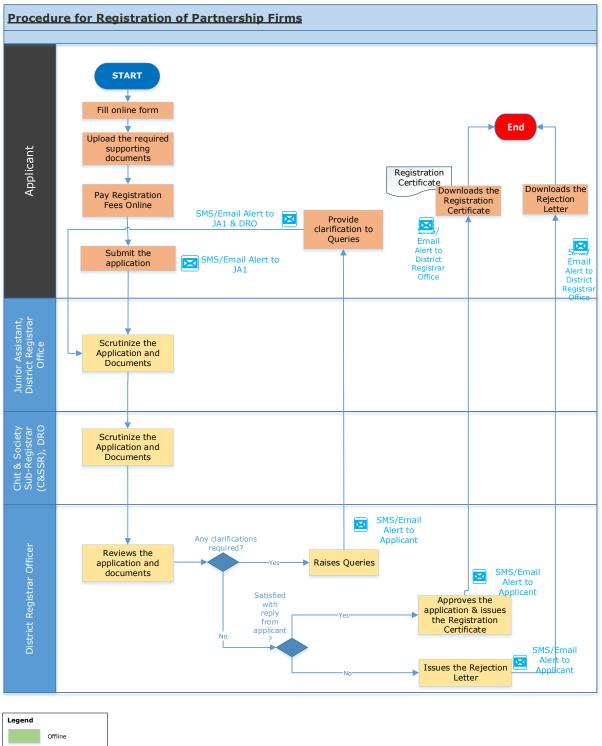

# Registration of Partnership Firms with Inspector General of Registration (IGR)

Procedure, List of Supporting Documents and Fees

## **Table of Contents**

| 1 Procedure                         | 3 |
|-------------------------------------|---|
| 2 Checklist of supporting documents | 4 |
| 3 Fees                              | 5 |
| Annexure 1                          | 6 |

### 1 Procedure





# 2 Checklist of supporting documents

| #  | Documents                                                                                                                                        |
|----|--------------------------------------------------------------------------------------------------------------------------------------------------|
| 1. | Application for Registration of Firm in <b>Form No. I (Template enclosed in Annexure 1)</b> of The Indian Partnership Act, 1932, duly filled in. |
| 2. | Government issued ID Proofs of the proposed partners of the firm                                                                                 |
| 3. | Partnership Deed