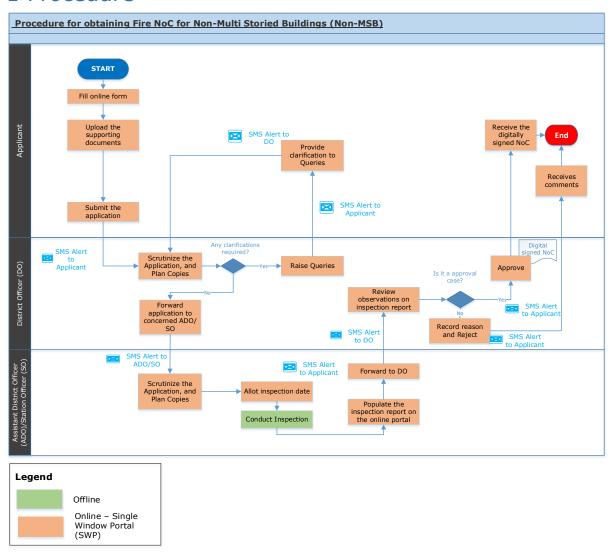

# No Objection Certificate (NoC) for Non-Multi Storied Buildings (Non-MSB) from Tamil Nadu Fire and Rescue Services (TNFRS)

Procedure, List of Supporting Documents and Fees

# **Table of Contents**

| 1 Procedure                         | 3 |
|-------------------------------------|---|
| 2 Checklist of supporting documents | 4 |
| 3 Fees                              |   |

### 1 Procedure



<This space has been intentionally left blank>

# 2 Checklist of supporting documents

| S. No. | Document