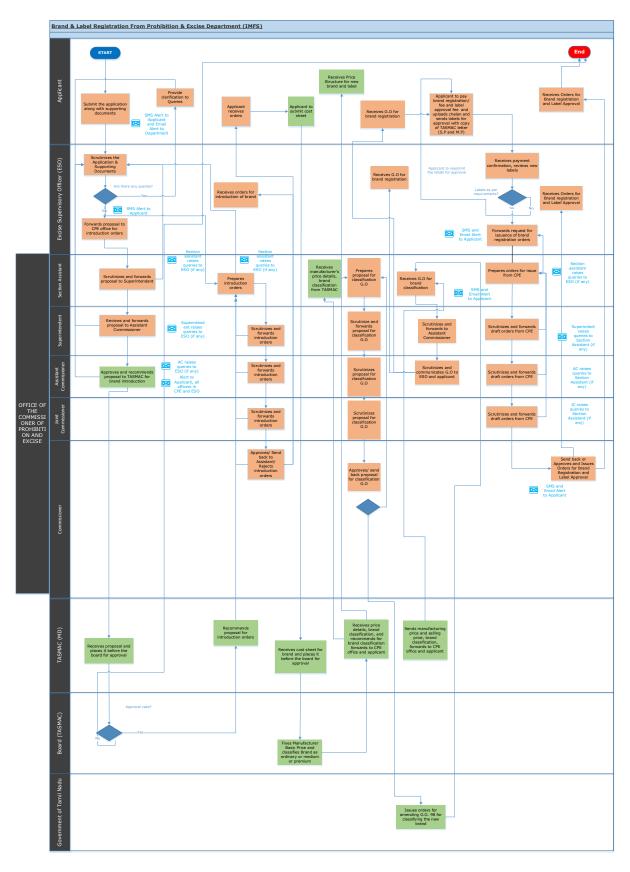

#### 1 Procedure

a. Brand registration and Label approval for Indian-made Foreign Spirits (IMFS) and wine (Manufacturing units within Tamil Nadu)

b. Brand registration and Label approval for IMFS and wine (Manufacturing units outside Tamil Nadu)