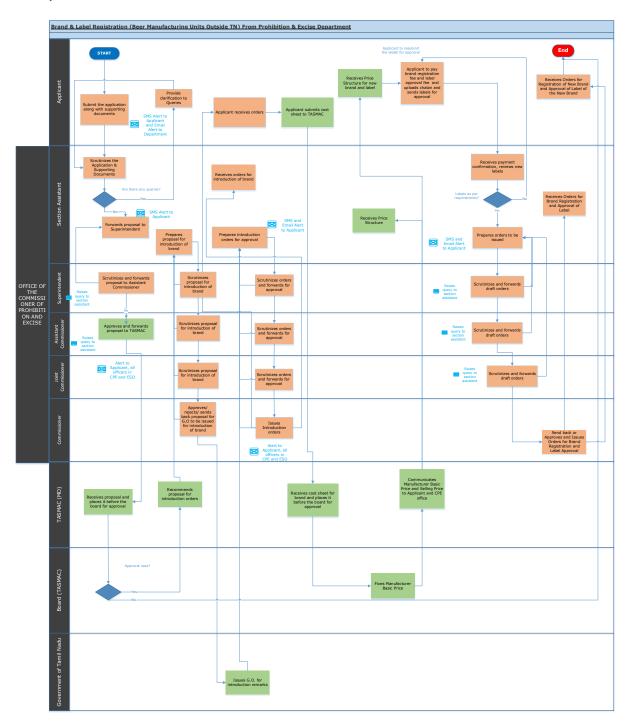

c. Brand registration and Label approval for beer (Manufacturing units inside Tamil Nadu)

d. Brand registration and Label approval for beer (Manufacturing units outside Tamil Nadu)