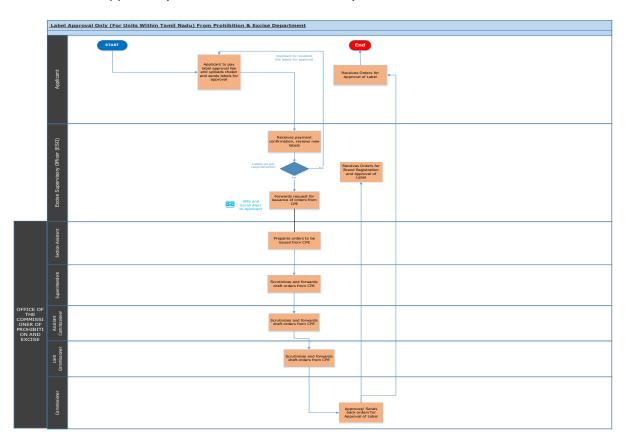

ration with Prohibition & Excise Department

Procedure, List of Supporting Documents and Fees

## **Table of Contents**

| 1 Procedure                         | . 3 |
|-------------------------------------|-----|
| 2 Checklist of Supporting Documents | .9  |
| 3 Fees                              | . 9 |

#### 1 Procedure

a. Brand registration and Label approval for Indian-made Foreign Spirits (IMFS) and wine (Manufacturing units within Tamil Nadu)



b. Brand registration and Label approval for IMFS and wine (Manufacturing units outside Tamil Nadu)



c. Brand registration and Label approval for beer (Manufacturing units inside Tamil Nadu)



d. Brand registration and Label approval for beer (Manufacturing units outside Tamil Nadu)



#### e. Label Approval (for units within Tamil Nadu)



#### f. Label approval (for units outside Tamil Nadu)





## 2 Checklist of Supporting Documents

| S. No. | Document                                                                                     |  |
|--------|----------------------------------------------------------------------------------------------|--|
| 1.     | License for manufacturing of Alcohol                                                         |  |
| 2.     | Affidavit/ Letter of Authorization for Authorized Signatory                                  |  |
| 3.     | NOC from Collaborator (if applicable)                                                        |  |
| 4.     | Collaborator's license (For manufacturing alcohol) (if applicable)                           |  |
| 5.     | Food Safety and Standards Authorit