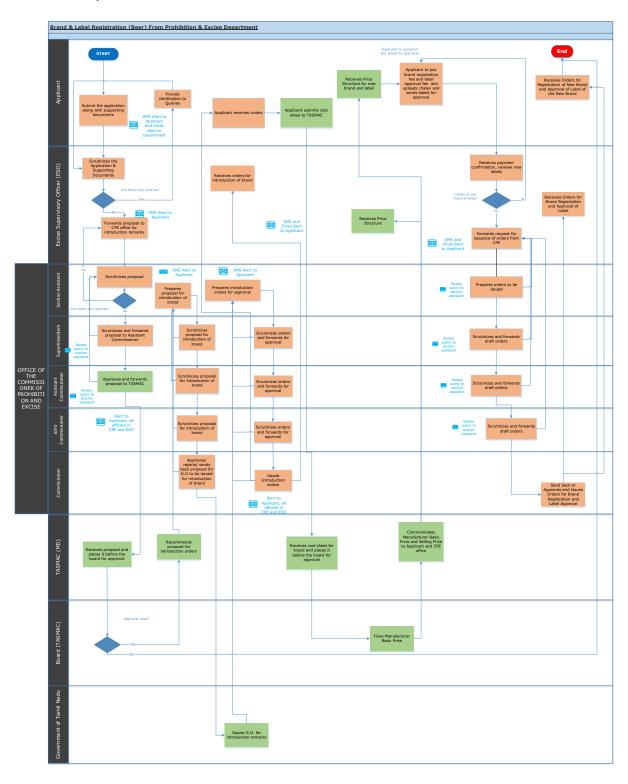

c. Brand registration and Label approval for beer (Manufacturing units inside Tamil Nadu)

d. Brand registration and Label approval for beer (Manufacturing units outside Tamil Nadu)