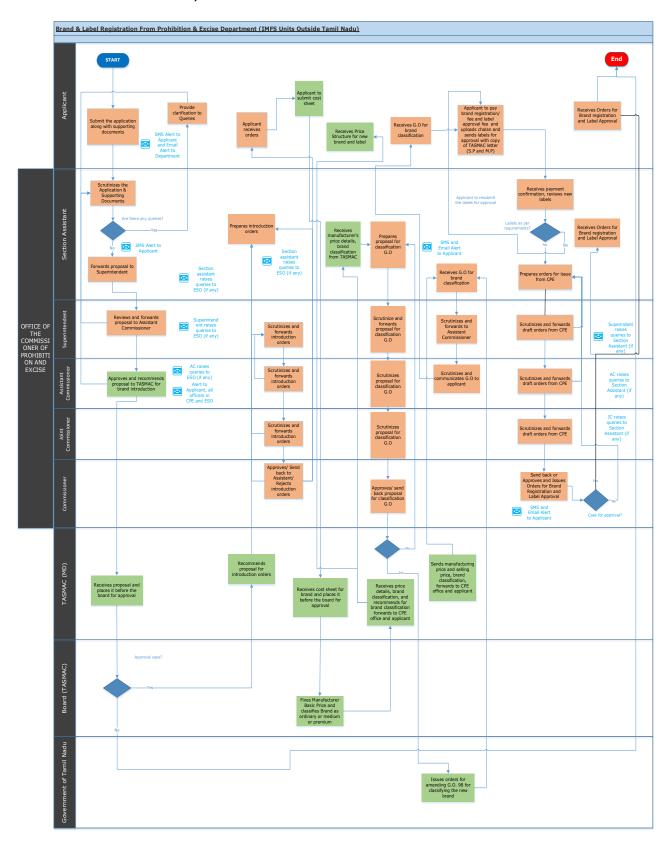

#### 1 Procedure

a. Brand registration and Label approval for Indian-made Foreign Spirits (IMFS) and wine (Manufacturing units within Tamil Nadu)

b. Brand registration and Label approval for IMFS and wine (Manufacturing units outside Tamil Nadu)