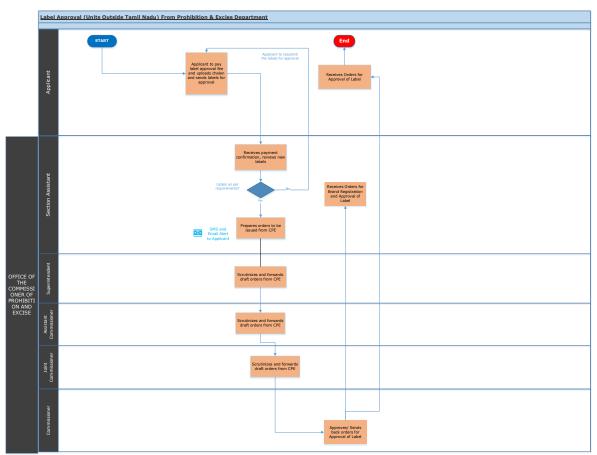

ist of Supporting Documents and Fees

## **Table of Contents**

| 1 Procedure                         | . 3 |
|-------------------------------------|-----|
| 2 Checklist of Supporting Documents | .9  |
| 3 Fees                              | . 9 |

#### 1 Procedure

a. Brand registration and Label approval for Indian-made Foreign Spirits (IMFS) and wine (Manufacturing units within Tamil Nadu)



b. Brand registration and Label approval for IMFS and wine (Manufacturing units outside Tamil Nadu)



c. Brand registration and Label approval for beer (Manufacturing units inside Tamil Nadu)



d. Brand registration and Label approval for beer (Manufacturing units outside Tamil Nadu)



#### e. Label Approval (for units within Tamil Nadu)



#### f. Label approval (for units outside Tamil Nadu)





## 2 Checklist of Supporting Documents

| S. No. | Document                                                                                     |  |
|--------|----------------------------------------------------------------------------------------------|--|
| 1.     | License for manufacturing of Alcohol                                                         |  |
| 2.     | Affidavit/ Letter of Authorization for Authorized Signatory                                  |  |
| 3.     | NOC from Collaborator (if applicable)                                                        |  |
| 4.     | Collaborator's license (For manufacturing alcohol) (if applicable)                           |  |
| 5.     | Food Safety and Standards Authority of India (FSSAI) License of Manufacturer (as applicable