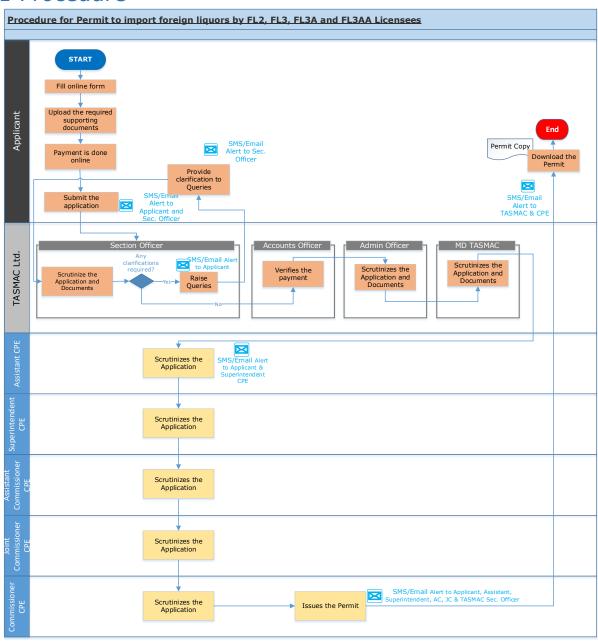

# Permit to import foreign liquor by FL2, FL3, FL3A, and FL3AA Licensees from Prohibition and Excise Department

Procedure, List of Supporting Documents and Fees

## **Table of Contents**

| 1 Procedure                         | . 3 |
|-------------------------------------|-----|
| 2 Checklist of Supporting Documents | . 4 |
| 3 Fees                              | . 4 |

### 1 Procedure





# 2 Checklist of Supporting Documents

| S. No. | Document                                                                        |  |
|--------|---------------------------------------------------------------------------------|--|
| 1.     | Original FL2/FL3 License                                                        |  |
| 2.     | Last renewed FL2/FL3 License                                                    |  |
| 3.     | Original FL2/FL3 Food Safety and Standards Authority of India (FSSAI) License – |  |
|        | Supplier                                                                        |  |
| 4.     | Latest FL2/FL3 FSSAI License – Supplier                                         |  |
| 5.     | Valid bonded Warehouse Licence