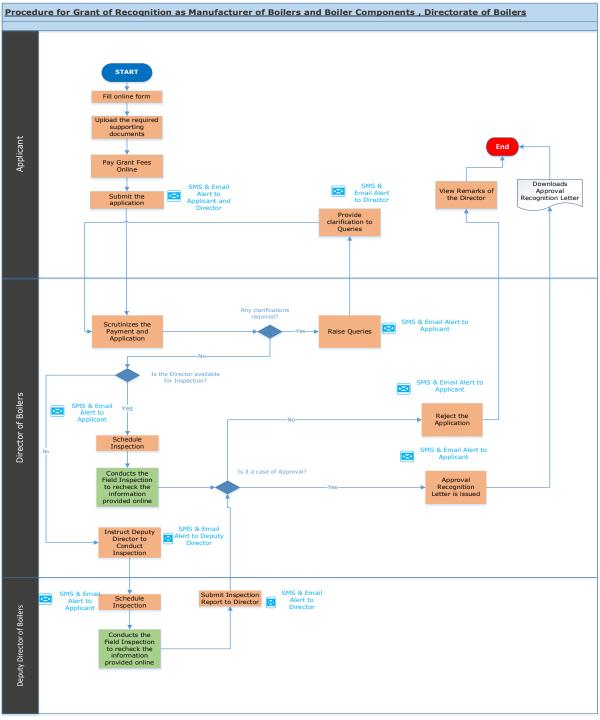

# Grant of Recognition as Manufacturer of Boilers by Directorate of Boilers

Procedure, List of Supporting Documents and Fees

## **Table of Contents**

| 1 Procedure    |                       | <br>3 |
|----------------|-----------------------|-------|
| 2 Checklist of | Supporting Documents. | <br>4 |
| 3 Fees         |                       | <br>5 |

#### 1 Procedure





### 2 Checklist of Supporting Documents

| S.<br>No. | Document                                                                                                                                                                                                                                                          |
|-----------|-------------------------------------------------------------------------------------------------------------------------------------------------------------------------------------------------------------------------------------------------------------------|
| 1.        | Manpower Details (List of Technical Persons i.e. Supervisors, Engineers, Managers, etc.<br>employed with designation, educational qualification, and relevant experience) &<br>Organization Chart