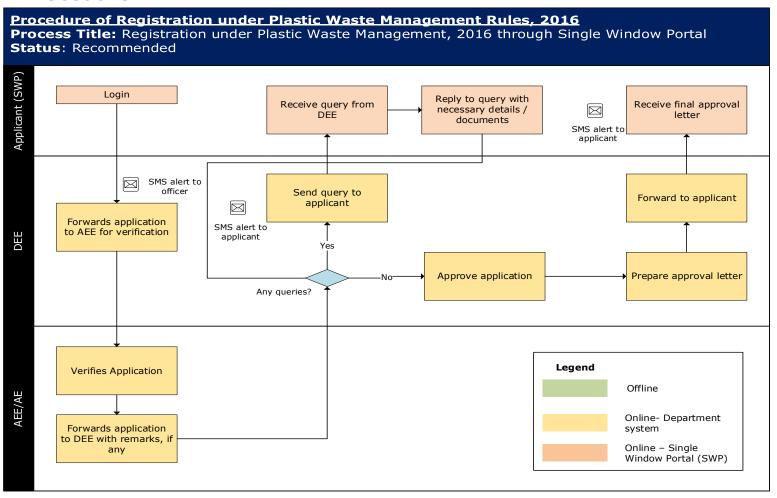

#### 1 Procedure

DEE: District Environmental Engineer, AEE: Assistant Environmental Engineer