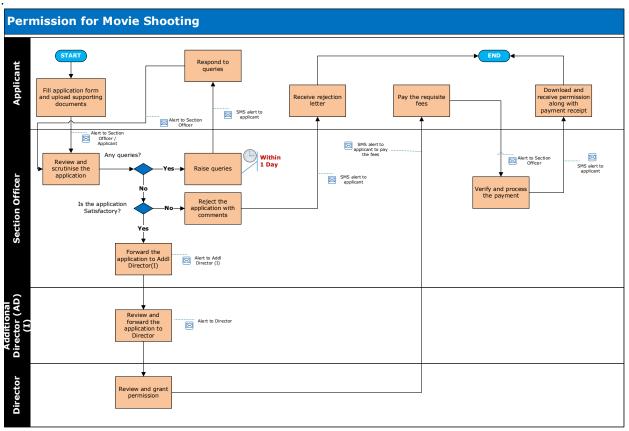

# 1. Procedure

**Note:**Once the application is successfullly submitted by the applicant an SMS alert to be received by the applicant