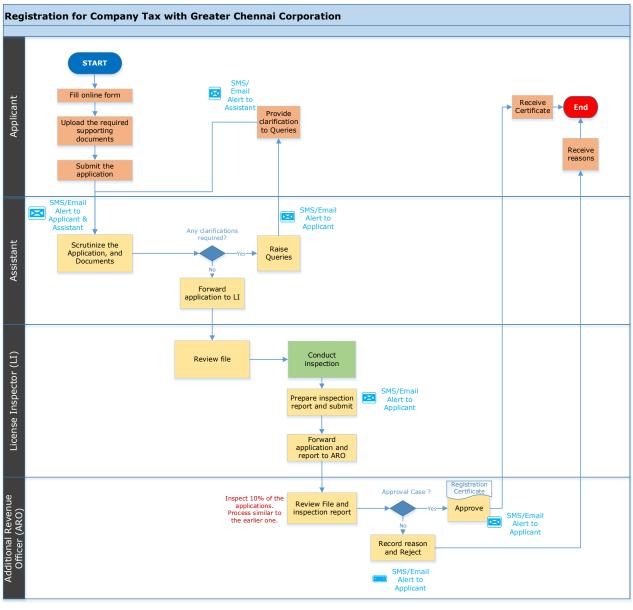

# Registration for Company Tax with Greater Chennai Corporation

Procedure, List of Supporting Documents, and Fees

## **Table of Contents**

| 1 Proced | dure                   |        | 1 |
|----------|------------------------|--------|---|
| 2 Check  | list of supporting doc | uments | 2 |
| 3 Fees   |                        |        | 2 |

### 1 Procedure





# 2 Checklist of supporting documents

| S. No. | Document                                                                |  |
|--------|-------------------------------------------------------------------------|--|
| 1      | Copy of Company Registration Certificate (Certificate of Incorporation) |  |
| 2      | CA Certificate regarding paid up capital                                |  |

#### 3 Fees

| S.<br>No | Paid Up Company Capital          | Company tax Rates (per<br>half year) in Rs. |
|----------|----------------------------------|---------------------------------------------|
| 1        | < 1 lakh                         | 100                                         |
| 2        | 1 lakhs and more but < 2 lakhs   | 200                                         |
| 3        | 2