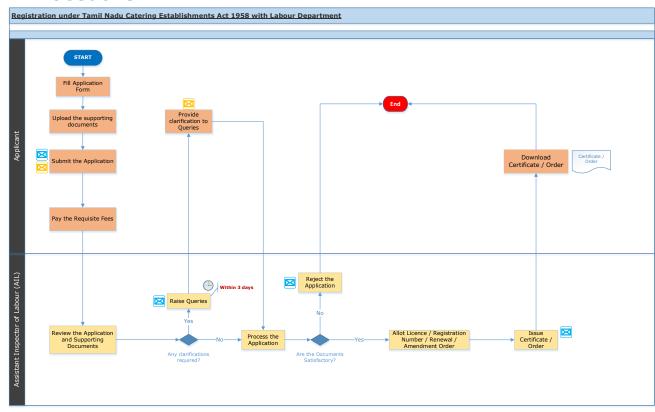

# Registration under Tamil Nadu Catering Establishment Act, 1958 with Labour Department

Procedure, List of Supporting Documents, and Fees

### **Table of Contents**

| 1 Procedure                         | . 1 |
|-------------------------------------|-----|
| 2 Checklist of supporting documents | . 2 |
| 3 Fees                              | 2   |

#### 1 Procedure





<This space has been intentionally left blank>

## 2 Checklist of supporting documents

| S. No. | Document                                                                                                                                                                                                                                                                                                                                  |  |  |
|--------|-------------------------------------------------------------------------------------------------------------------------------------------------------------------------------------------------------------------------------------------------------------------------------------------------------------------------------------------|--|--|
| 1      |