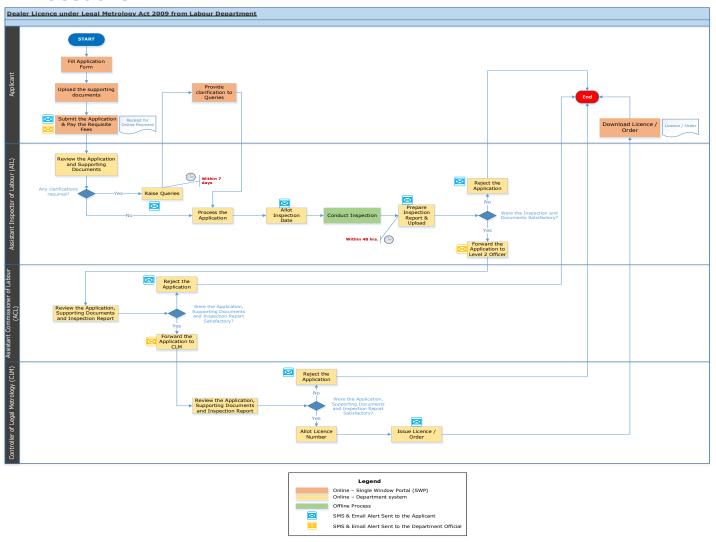

# Dealer Licence under Legal Metrology Act, 2009 from Labour Department

Procedure, List of Supporting Documents, and Fees

### **Table of Contents**

| 1 Procedure                         | . 1 |
|-------------------------------------|-----|
| 2 Checklist of supporting documents | . 2 |
| 3 Fees                              | 2   |

#### 1 Procedure



# 2 Checklist of supporting documents

| S. No. | Document                                                                                                  |  |  |
|--------|-----------------------------------------------------------------------------------------------------------|--|--|
| 1.     | Duly self-attested identity Proof (Pan Card/Aadhaar Card/Voter I.D./Driving Licence etc.) of the dealer   |  |  |
| 2.     | Rental agreement or sale deed (in case of own building)                                                   |  |  |
| 3.     | No objection certificate from the owner in case of rental building                                        |  |  |
| 4.     | Blueprint for building prepared by Surveyor registered with local body                                    |  |  |
| 5.