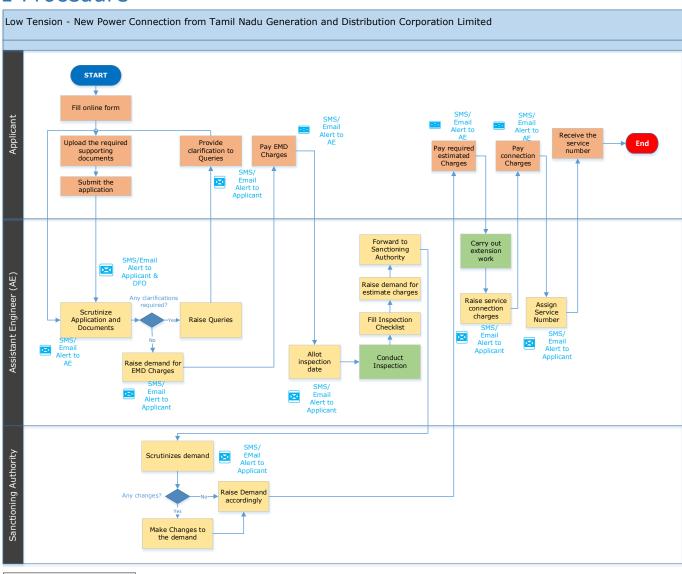

# Low Tension - New Power Connection from Tamil Nadu Generation and Distribution Corporation Limited

Procedure, List of Supporting Documents, and Fees

## **Table of Contents**

| 1 Procedure                         | $\dots 1$ |
|-------------------------------------|-----------|
| 2 Checklist of supporting documents | 2         |
| 3 Fees                              | 2         |

#### 1 Procedure





## 2 Checklist of supporting documents

| S.<br>No. | Document                                                                                                                                                                                                                                                                                                                |
|-----------|-------------------------------------------------------------------------------------------------------------------------------------------------------------------------------------------------------------------------------------------------------------------------------------------------------------------------|
| 1         | Proof of ownership such as copy of sale deed/ partition deed/ gift settlement executed