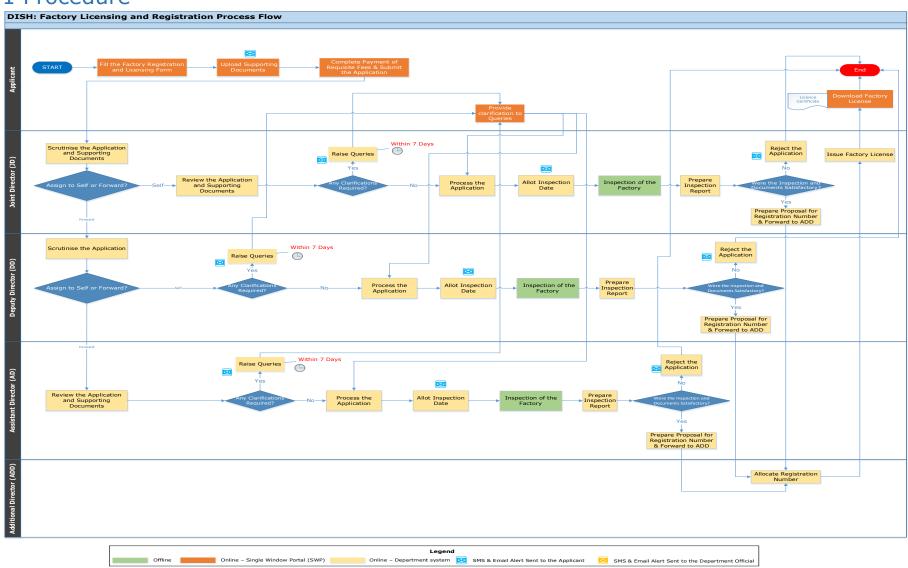

## Factory Registration and Licensing under the Factories Act, 1948 from Directorate of Industrial Safety and Health (DISH), Tamil Nadu

Procedure, List of Supporting Documents and Fees

## **Table of Contents**

| 1 | Procedure                         | . 3 |
|---|-----------------------------------|-----|
| 2 | Checklist of Supporting Documents | . 4 |
| 3 | Fees                              | . 5 |

## 1 Procedure



## 2 Checklist of Supporting Documents

| S. No. | Document                                                                                            |
|--------|-----------------------------------------------------------------------------------------------------|
| 1.     | Copy of supporting documents for occupation of premises (Sale deed / Lease deed / Rental deed etc.) |
| 2.     | Proof for Manager Identity (Issued by a Government Authority)                                       |
| 3.     | Proof for Manager Address (Issued by a Government Authority)                                        |
| 4.     | Copy of Memorandum and Articles of Association under Companies Act / Partnership Deed               |
| 5.     | List of Directors or Partners, as applicable