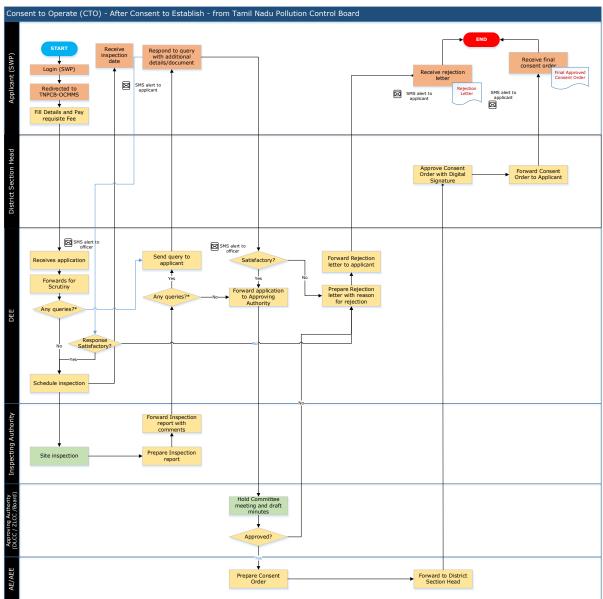

#### 1 Procedure

<sup>\*</sup> The concerned official can return the entire application as well to the applicant for them to edit and send it back