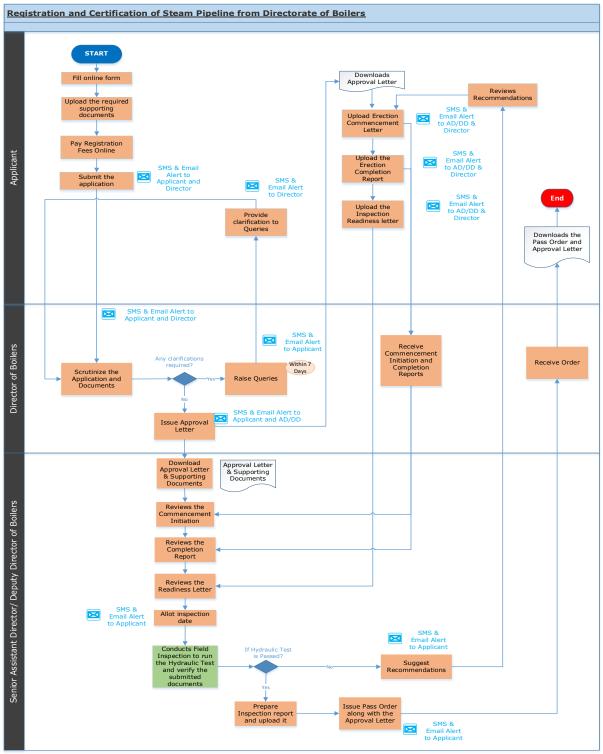

# Registration and Certification of Steam Pipeline from Directorate of Boilers

Procedure, List of Supporting Documents and Fees

### **Table of Contents**

| 1 | Procedure                         | 1 |
|---|-----------------------------------|---|
| 2 | Checklist of supporting documents | 2 |
| 3 | Fees                              | 2 |

#### 1 Procedure





## 2 Checklist of supporting documents

| S. No. | Document                                                                                                                                                                                                                       |  |
|--------|--------------------------------------------------------------------------------------------------------------------------------------------------------------------------------------------------------------------------------|--|
| 1.     | Pipelines Drawings                                                                                                                                                                                                             |  |
| 2.     | Certificate Copy of Raw Mate