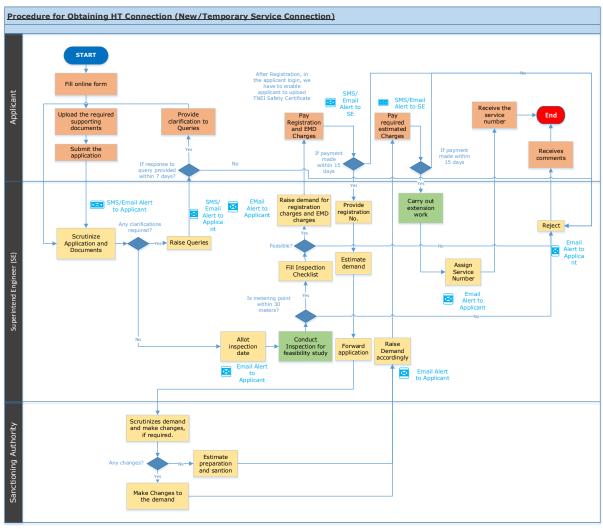

# High Tension (HT) - New Connection from Tamil Nadu Generation and Distribution Corporation (TANGEDCO)

Procedure, List of Supporting Documents and Fees

# **Table of Contents**

| 1 P | Procedure                         | 3 |
|-----|-----------------------------------|---|
| 2 C | Checklist of supporting documents | 3 |
| 3 F | -<br>- <sub>-</sub>               | Δ |

### 1 Procedure





# 2 Checklist of supporting documents

| S.                                        | Document                                                                                                                                                                                                                              |  |  |  |
|-------------------------------------------|---------------------------------------------------------------------------------------------------------------------------------------------------------------------------------------------------------------------------------------|--|--|--|
| No.                                       | Document