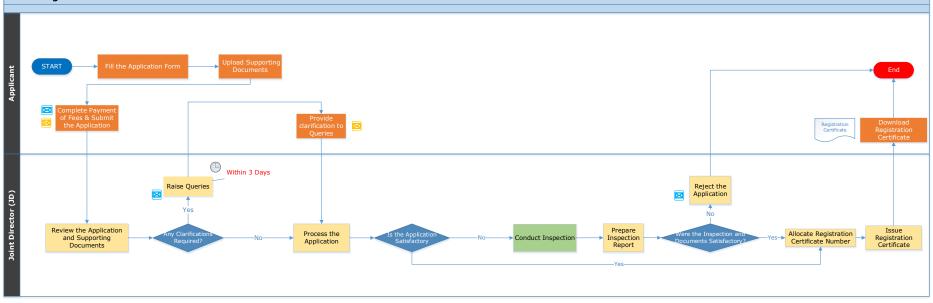

# Registration of establishments deploying contractual workmen under provision of The Contracts Labour (Regulation and Abolition) Act, 1970 with Directorate of Industrial Safety and Health (DISH)

Procedure, List of Supporting Documents and Fees

## **Table of Contents**

| 1 Procedure    |                      | 3 |
|----------------|----------------------|---|
| 2 Checklist of | Supporting Documents | 4 |
| 3 Fees         |                      | 4 |

#### 1 Procedure







### 2 Checklist of Supporting Documents

| S. No. | Document                                            |
|--------|-----------------------------------------------------|
| 1.     | Contract agreement between employer and contractors |

#### 3 Fees

| Number of Workmen Proposed to be Employed<br>on Contract | Fee Charged (in INR) |
|----------------------------------------------------------|----------------------|
| Does not exceed 50                                       | 2,500                |
| Exceeds 50 but does not exceed 100                       | 5,000                |
| Exceeds 100 but does not exceed 200                      | 10,000               |
| Exceeds 200                                              | 20,000               |

<This space has been intentionally left b