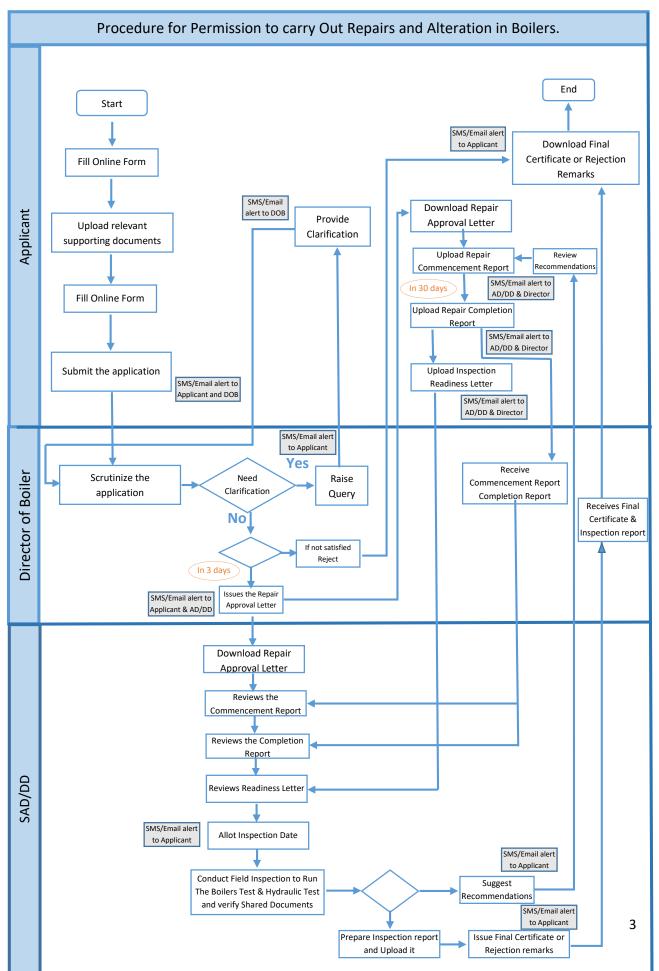

# Permission to Carry out Repairs / Alteration in boilers by Directorate of Boilers

Procedure, List of Supporting Documents and Fees

### **Table of Contents**

| 1 Procedure               |           | 3 |
|---------------------------|-----------|---|
| 2 Checklist of Supporting | Documents | 4 |
| 3 Fees                    |           | 5 |

#### 1 Procedure



## 2 Checklist of Supporting Documents

| S.  | Document                                  |
|-----|-------------------------------------------|
| No. |                                           |
| 1.  | Repairer Engagement Letter                |
| 2.  | Repair Request Letter of Firm             |
| 3.  | Drawings                                  |
| 4.  | Material Test Certificates                |
| 5.  | Repair Commencement Letter from Repairer* |
| 6.  | Repair Completion Letter from Repairer*   |
| 7.  | Owner's Inspection Readiness Letter*      |

<This space has been intentionally left blank>

### 3 Fees

| S.  | Dailan Datian                                                                                                   |       |  |  |
|-----|----------------------------------