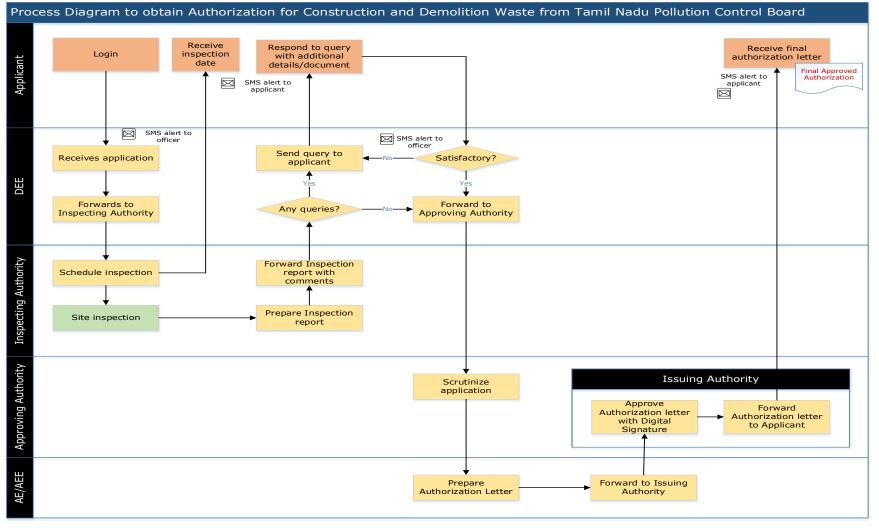

## 1 Procedure

#### **PCB** - Various authorities in the application process

| Type of Application                                                                               | Type of<br>Authority    | 17-<br>Category     | Red - Large         | Red -<br>Medium     | Red - Small | Orange -<br>Large | Orange -<br>Medium | Orange<br>Small – and<br>all Green |
|---------------------------------------------------------------------------------------------------|-------------------------|---------------------|---------------------|---------------------|-------------|-------------------|--------------------|------------------------------------|
| Grant of Authorization<br>under Construction<br>and Demolition Waste<br>Management Rules,<br>2016 | Inspection<br>Authority | JCEE (M)            | DEE                 | DEE                 | AE/AEE      | AE/AEE            | AE/AEE             | AE/AEE                             |
|                                                                                                   | Approving<br>Authority  | Member<br>Secretary | Member<br>Secretary | Member<br>Secretary | JCEE (M)    | JCEE (M)          | JCEE (M)           | DEE                                |
|                                                                                                   | Issuing<br>Authority    | Sector JCEE         | Sector JCEE         | Sector JCEE         | JCEE (M)    | JCEE (M)          | JCEE (M)           | DEE                                |