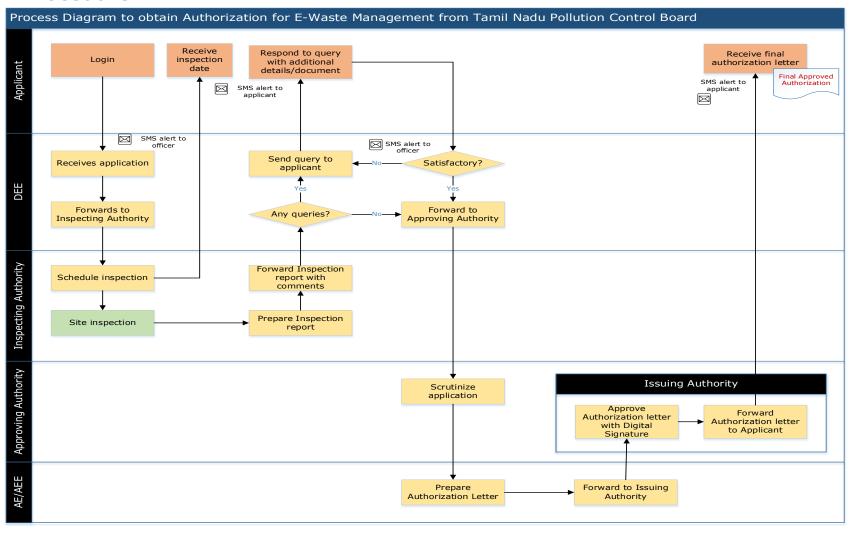

Grant of Authorization to manufacturer under E-waste (Management and Handling) Rules, 2016 with Tamil Nadu Pollution Control Board (TNPCB)

Procedure, List of Supporting Documents and Fees

# **Table of Contents**

| 1 Procedure                         | .3 |
|-------------------------------------|----|
| 2 Checklist of supporting documents | .4 |
| 3 Fees                              | .4 |

### 1 Procedure



### **PCB - Various authorities in the application process**

| Type of Application                                                  | Type of<br>Authority    | 17-<br>Category     | Red - Large         | Red -<br>Medium     | Red - Small | Orange -<br>Large | Orange -<br>Medium | Orange<br>Small – and<br>all Green |
|----------------------------------------------------------------------|-------------------------|---------------------|---------------------|---------------------|-------------|-------------------|--------------------|------------------------------------|
| Grant of Authorization                                               | Inspection<br>Authority | JCEE (M)            | DEE                 | DEE                 | AE/AEE      | AE/AEE            | AE/AEE             | AE