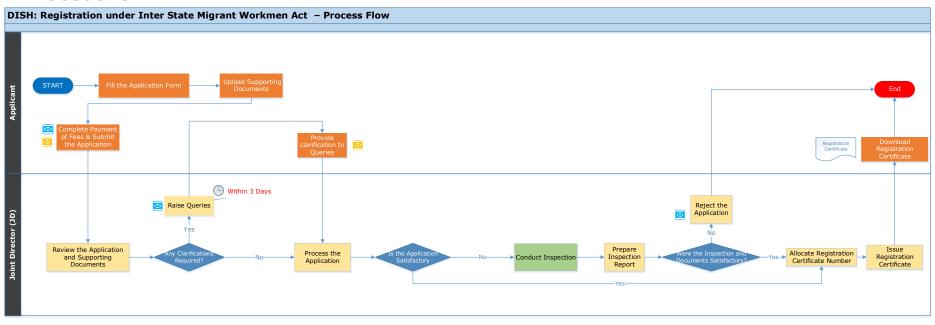

Registration of establishments deploying inter-State migrant workmen under the Inter State Migrant Workmen (RE&CS) Act,1979 with Directorate of Industrial Safety and Health (DISH), Tamil Nadu

Procedure, List of Supporting Documents and Fees

## **Table of Contents**

| 1 Procedure                         | 3 |
|-------------------------------------|---|
| 2 Checklist of Supporting Documents | 4 |
| 3 Fees                              | 4 |

## 1 Procedure





## 2 Checklist of Supporting Documents

| S. No. | Document                                                                                                   |  |
|--------|------------------------------------------------------------------------------------------------------------|--|
| 1.     | Contract/ Agreement between employer and contractors                                                       |  |
| 2.     | Contractor licence issued by concerned authority in the home state from where migrant workmen is recruited |  |

## 3 Fees

| Number of Migrant Workmen Proposed to be<br>Employed in the Establishment | Fee Charged (in INR) |
|---------------------------------------------------------------------------|----------------------|
| Is 5 but does not exceed 50