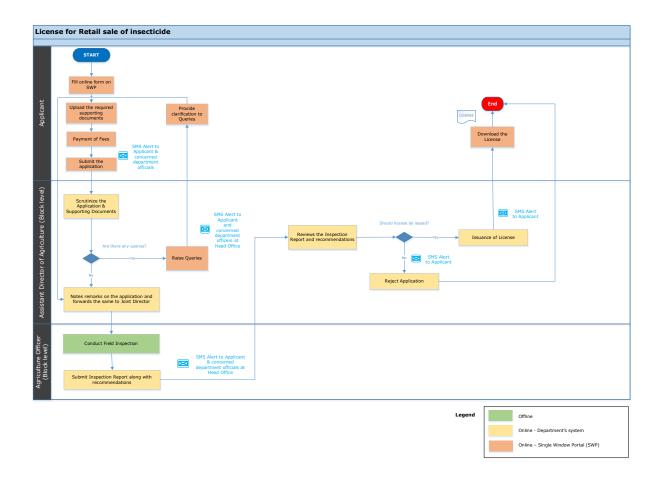

# License for Retail Sale of Insecticide from Agriculture Department

Procedure, List of Supporting Documents and Fees

#### **Table of Contents**

| 1. | Process Workflow                  | . 3 |
|----|-----------------------------------|-----|
| 2. | Checklist of Supporting Documents | .4  |
| 3. | Fee Details                       | . 5 |

## 1. Procedure



<This space has been intentionally left blank>

# 2. Checklist of Supporting Documents

| S. No.                                                                                                                | Document                                                                                                                                                                                                                |  |
|-----------------------------------------------------------------------------------------------------------------------|-------------------------------------------------------------------------------------------------------------------------------------------------------------------------------------------------------------------------|--|
|