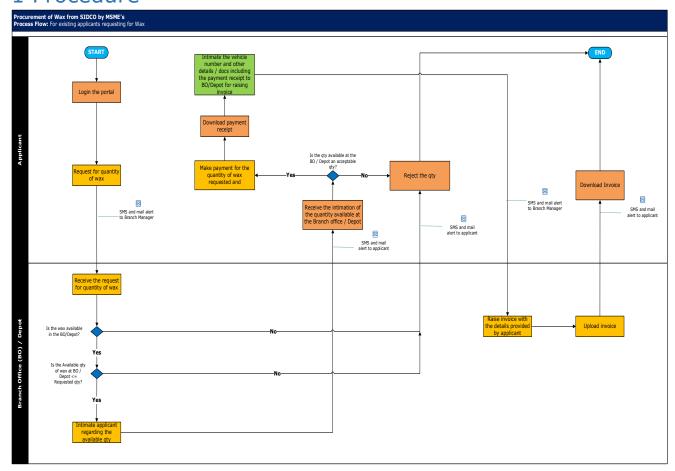

# Application requesting wax for MSME's from Tamil Nadu Small Industries Development Corporation Limited (SIDCO)

Procedure, List of Supporting Documents, and Fees

# **Table of Contents**

| 1 Procedure                         | 1 |
|-------------------------------------|---|
| 2 Checklist of supporting documents | 2 |
|                                     |   |
| 3 Fees                              | 2 |

### 1 Procedure





## 2 Checklist of supporting documents

No Supporting documents required

### 3 Fees

Fees for Wax fluctuates depending on market conditions. The fees to be paid by the applicant will be auto-calculated by the online system

<This space has been intentionally left blank>